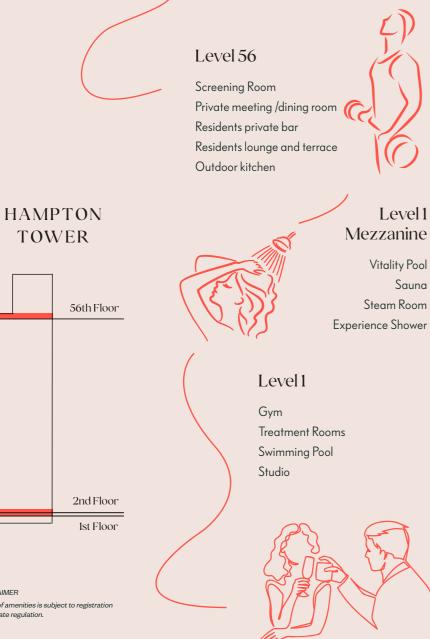

The Quay Club is exclusive to residents of SQP and gives access to the facilities in both Harcourt Gardens and Hampton Tower.

DISCLAIMER Usage of amenities is subject to regis and estate regulation.

Level 37

## Level 1

Level 1 Hampton Tower - Swimming Pool

Level 37 Harcourt Gardens - Games Room

Level 1 Hampton Tower - Gym

Level 37 Harcourt Gardens - iGarden

Level 55 Harcourt Gardens - Sky Meadow

CGI's and photography of South Quay Plaza are indicative only.