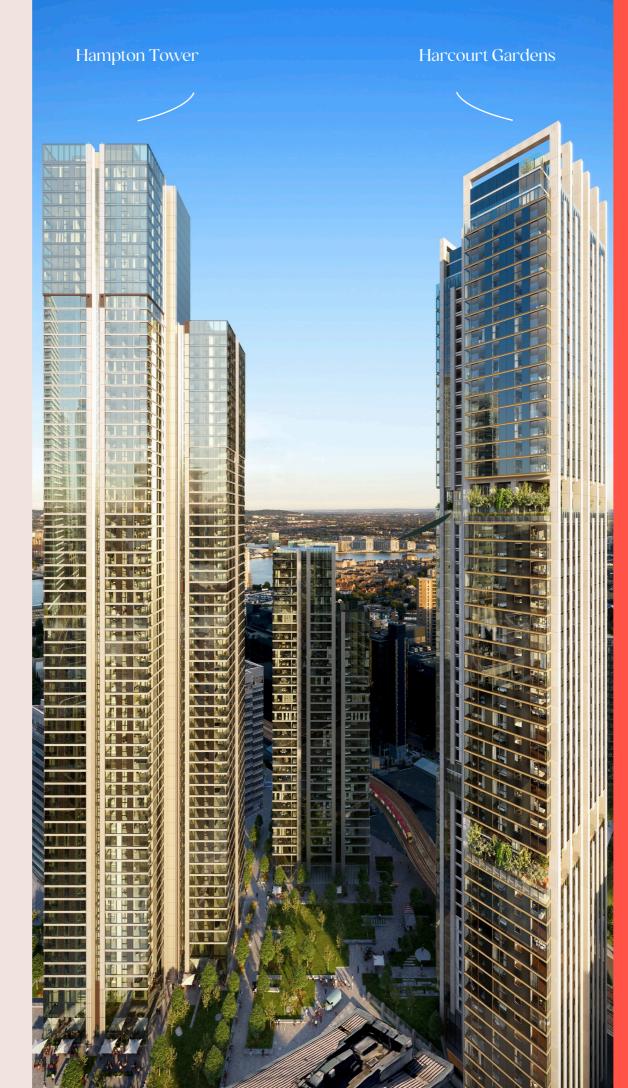

The Quay Club is exclusive to residents of SQP and gives access to the facilities in both Harcourt Gardens and Hampton Tower.

DISCLAIMER Usage of amenities is subject to regis and estate regulation.

Level 37